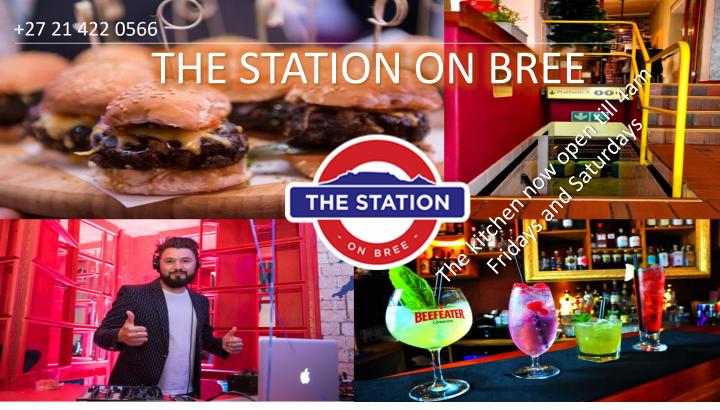

## WHAT'S ON AT THE STATION ON BREE

... Lots! The coolest hotspot for great food, a super chilled atmosphere and a wicked fun Cosmopolitan crowd. Hop off at <u>The Station on Bree</u> and be entertained.

TU | ½ Price Tapas WE| Burger & Beer Specials TH | Reggae with Rivertone Band FR | DJ Nik & DJ Bruce SA | Chilled G & T Lounge

- FR & SA | Midnight menu till 4am
- BIRTHDAYS | 5 or more people Your meal + a bottle of bubbly is on the house
  PRIVATE FUNCTIONS Year End or any other celebration

 $\frac{1^{ST} \text{ THURSDAY}}{\text{Road Closure from November}}$ 

Located at 207 Bree Street The Station on Bree is a concept bar and restaurant fashioned after the iconic London Underground... <u>Read Press Release</u> and be sure to check out our <u>TripAdvisor Reviews</u>